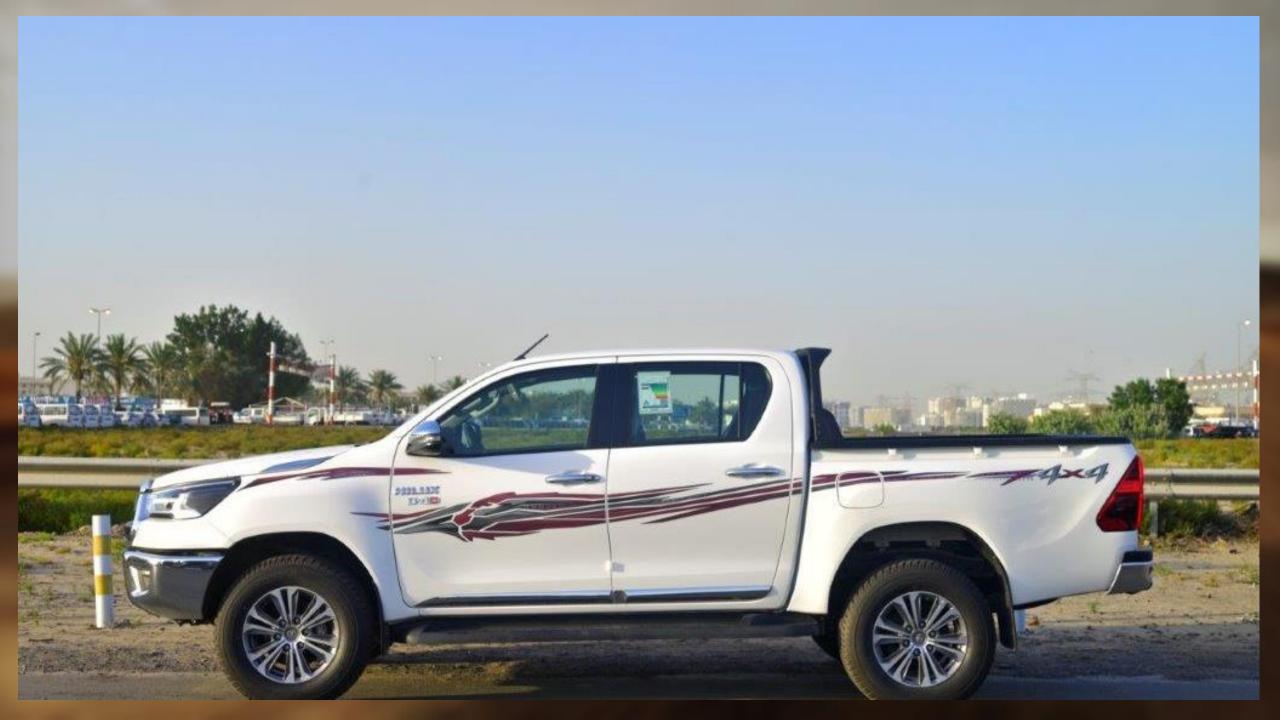

2024 TOYOTA HILUX DOUBLE CAB PICKUP 2.4L S-GLX DIESEL AUTOMATIC TRANSMISSION

**6 SPEED AUTOMATIC TRANSMISSION** 

**FOUR WHEEL DRIVE (4X4)** 

**FUEL TANK: 80 L** 

**FUEL ECONOMY 14.2 KM/L** 

**5 PASSENGERS (INCLUDING DRIVER)** 

**EXTERIOR FEATURES** 

17 INCH ALLOY WHEEL

TIRE SIZE: 265/65R17

POWER SIDE MIRRORS WITH TURN SIGNAL LAMP

**BED LINER** 

**REAR SUSPENSION: LEAF SPRING** 

**SIDE MOLDING ON SIDE DOORS** 

**SIDE STEP** 