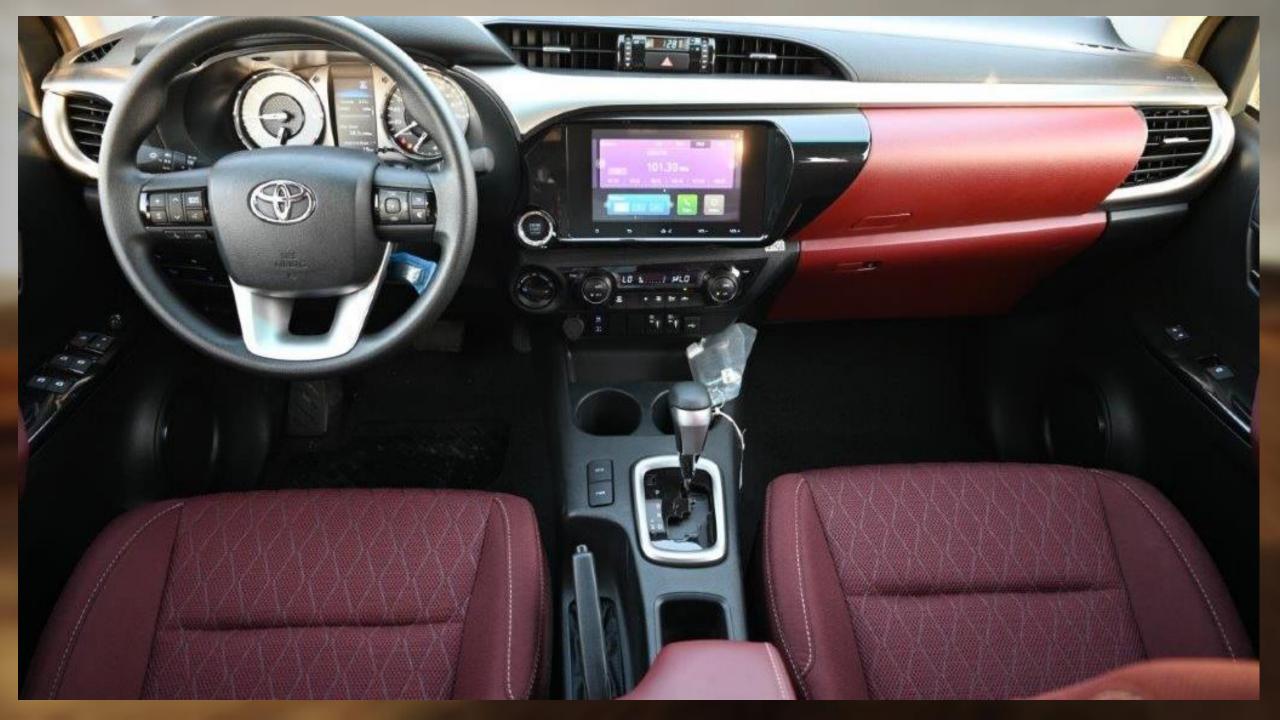

## 2024 TOYOTA HILUX DOUBLE CAB PICKUP 2.4L S-GLX DIESEL AUTOMATIC TRANSMISSION

**INTERIOR FEATURES** 

**FABRIC SEATS** 

FRONT SEATS VENTILATION

**AUTOMATIC CLIMATE CONTROL** 

**OVERHEAD CONSOLE** 

**FRONT SEPARATE SEATS** 

**FRONT CUP HOLDERS** 

**GLOVE BOX COOLING VENT** 

**PORTABLE ASH TRAY** 

STEERING WHEEL MOUNTED CONTROLS

4.2 INCH MULTI INFORMATION DISPLAY

**AUTOMATIC POWER WINDOWS ALL DOORS** 

FRONT PASSENGER DOOR LOCK

**SLIDING BACK WINDOW** 

CONNECTED DISPLAY AUDIO "C-DA" TOUCH SCREEN 8 INCH

**APPLE CARPLAY SYSTEM** 

**DIGITAL AUDIO BROADCASTING RADIO (DAB)** 

**USB-A PORT** 

**4 SPEAKERS** 

**SAFETY & CONVENIENCE FEATURES** 

DRIVE MODE SELECT (ECO / PWR)