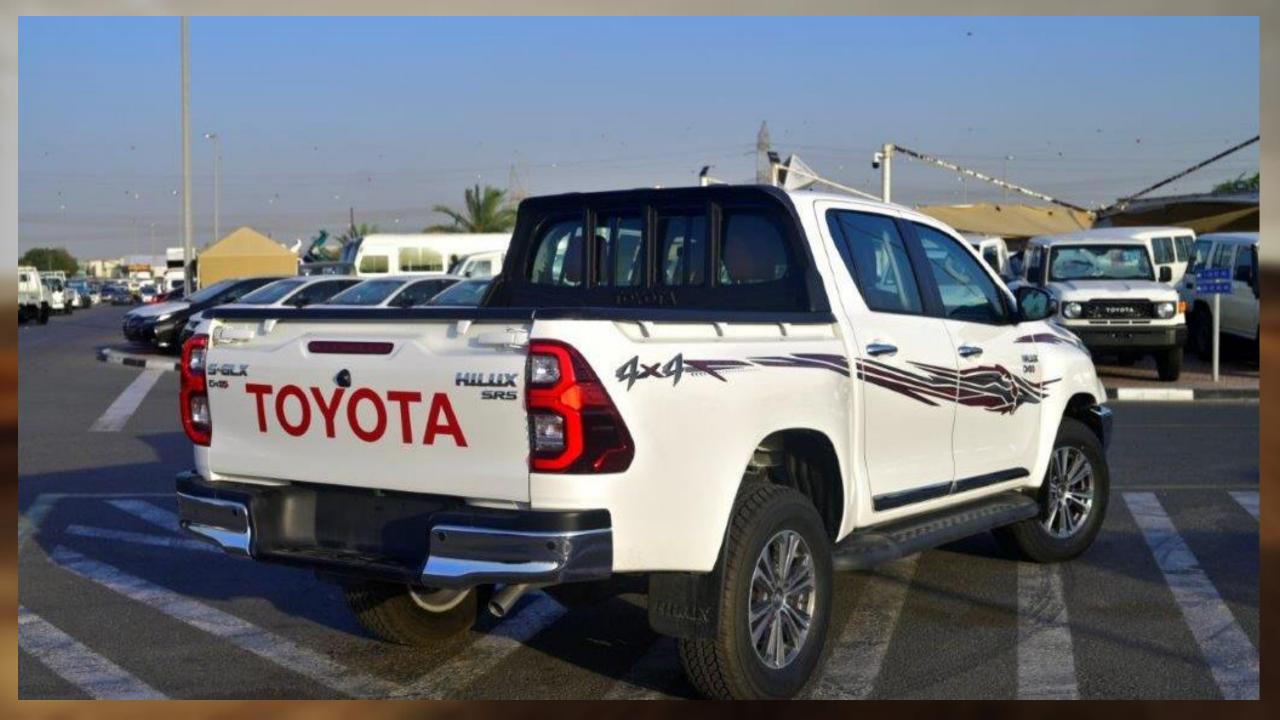

2024 TOYOTA HILUX DOUBLE CAB PICKUP 2.4L S-GLX DIESEL AUTOMATIC TRANSMISSION

**MUD GUARD (FRONT & REAR)** 

**FRONT STEEL BUMPER** 

**FRAME GUARD** 

**LED HEADLAMP** 

**LED REAR LAMPS** 

**LED FRONT FOG LAMP** 

STOP LAMP ON DECK DOOR

**SMART ENTRY SYSTEM AND ENGINE STOP/START BUTTON** 

POWER SIDE MIRRORS WITH TURN SIGNAL LAMP

**BED LINER** 

**REAR SUSPENSION: LEAF SPRING** 

**SIDE MOLDING ON SIDE DOORS** 

**SIDE STEP** 