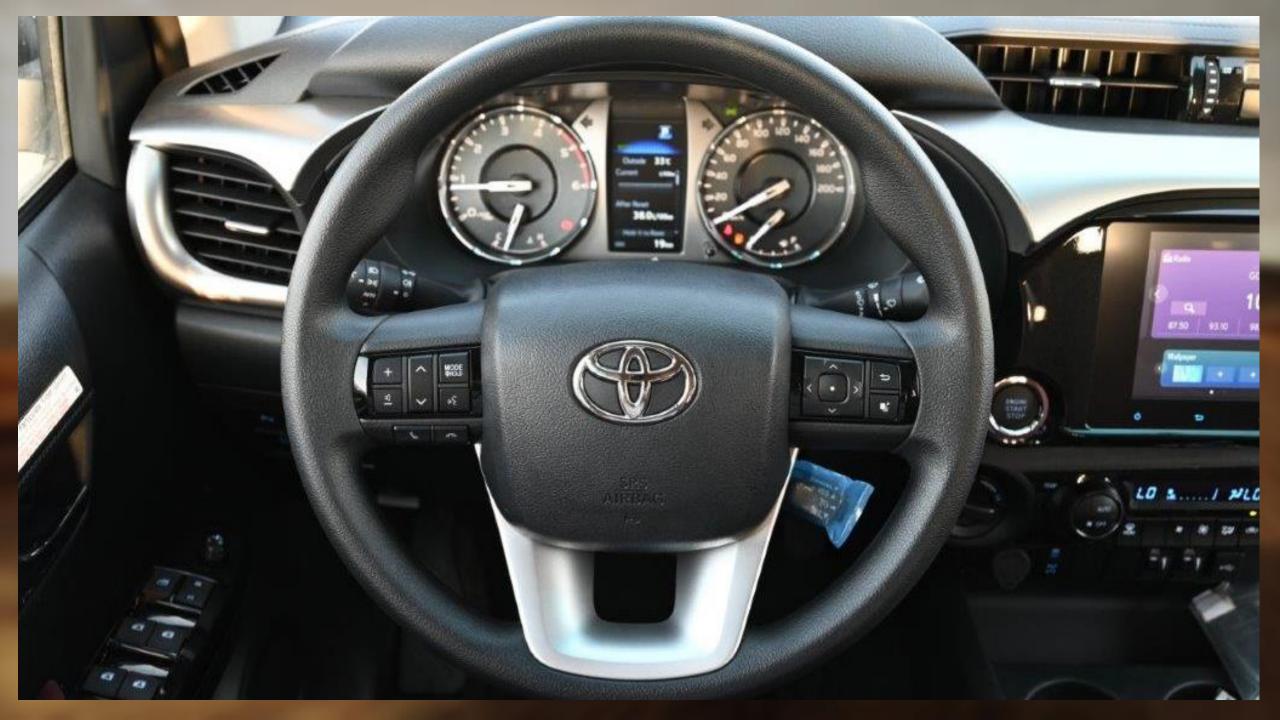

**FRONT CUP HOLDERS** 

**GLOVE BOX COOLING VENT** 

**PORTABLE ASH TRAY** 

STEERING WHEEL MOUNTED CONTROLS

4.2 INCH MULTI INFORMATION DISPLAY

**AUTOMATIC POWER WINDOWS ALL DOORS** 

FRONT PASSENGER DOOR LOCK

**SLIDING BACK WINDOW** 

CONNECTED DISPLAY AUDIO "C-DA" TOUCH SCREEN 8 INCH

**APPLE CARPLAY SYSTEM** 

**DIGITAL AUDIO BROADCASTING RADIO (DAB)** 

**USB-A PORT** 

**4 SPEAKERS** 

**SAFETY & CONVENIENCE FEATURES** 

DRIVE MODE SELECT (ECO / PWR)