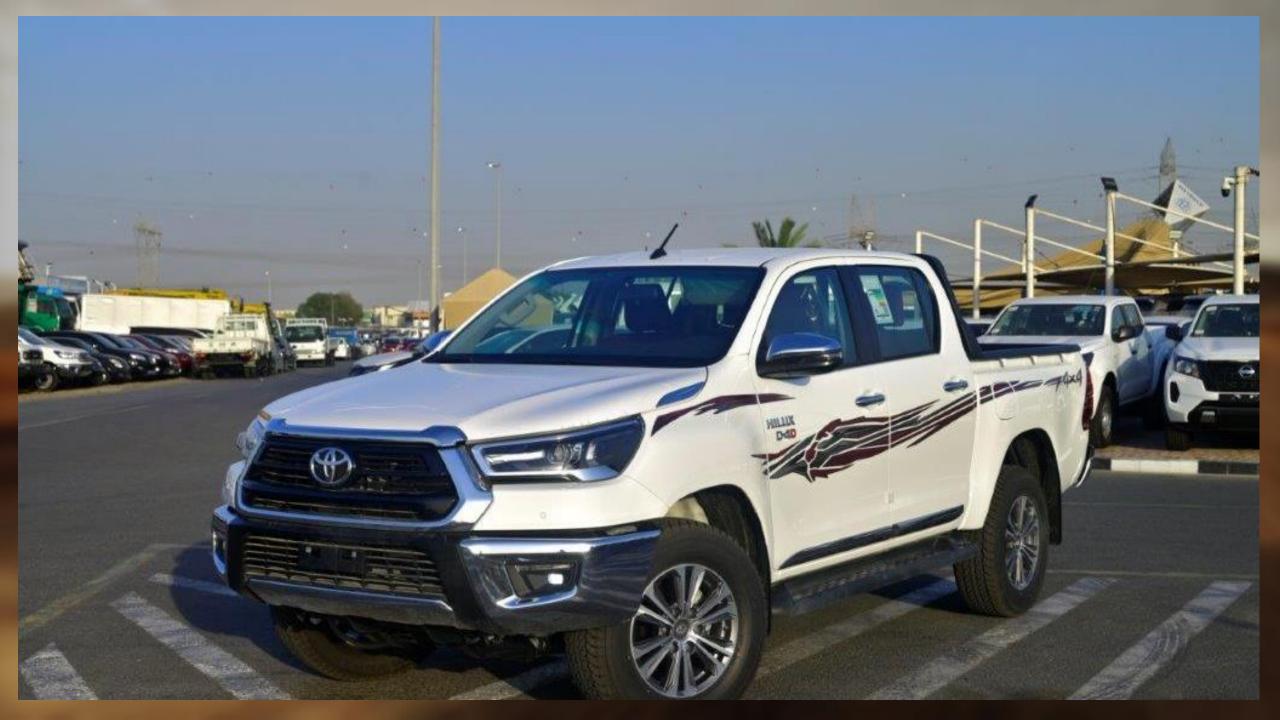

2024 TOYOTA HILUX DOUBLE CAB PICKUP 2.4L S-GLX DIESEL AUTOMATIC TRANSMISSION

**MUD GUARD (FRONT & REAR)** 

**FRONT STEEL BUMPER** 

**FRAME GUARD** 

**LED HEADLAMP** 

**LED REAR LAMPS** 

**LED FRONT FOG LAMP** 

STOP LAMP ON DECK DOOR

**SMART ENTRY SYSTEM AND ENGINE STOP/START BUTTON** 

POWER SIDE MIRRORS WITH TURN SIGNAL LAMP

**BED LINER** 

**REAR SUSPENSION: LEAF SPRING** 

**SIDE MOLDING ON SIDE DOORS** 

**SIDE STEP** 