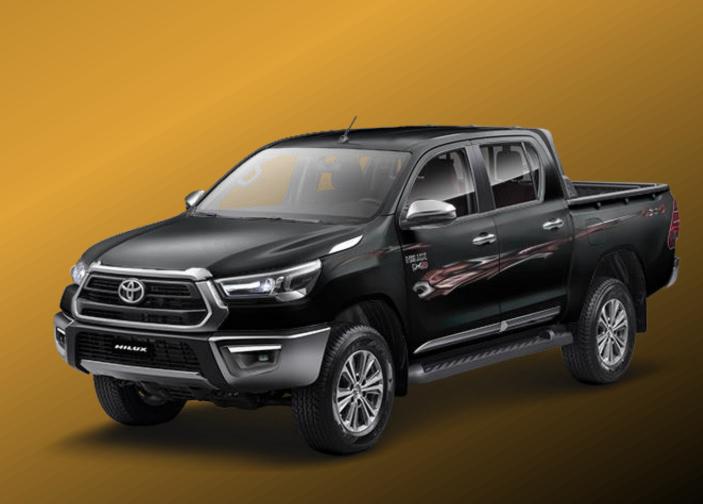

2024 TOYOTA HILUX DOUBLE CAB PICKUP 2.4L S-GLX DIESEL AUTOMATIC TRANSMISSION

## 2024 TOYOTA HILUX DOUBLE CAB PICKUP 2.4L S-GLX DIESEL AUTOMATIC TRANSMISSION

**TECHNICAL FEATURES** 

ENGINE: 2.4L, 4 CYLINDERS, DIESEL D-4D, TURBO

**MAX OUTPUT: 147 HP / 3400 RPM** 

MAX TORQUE: 400 NM / 1600-2000 RPM