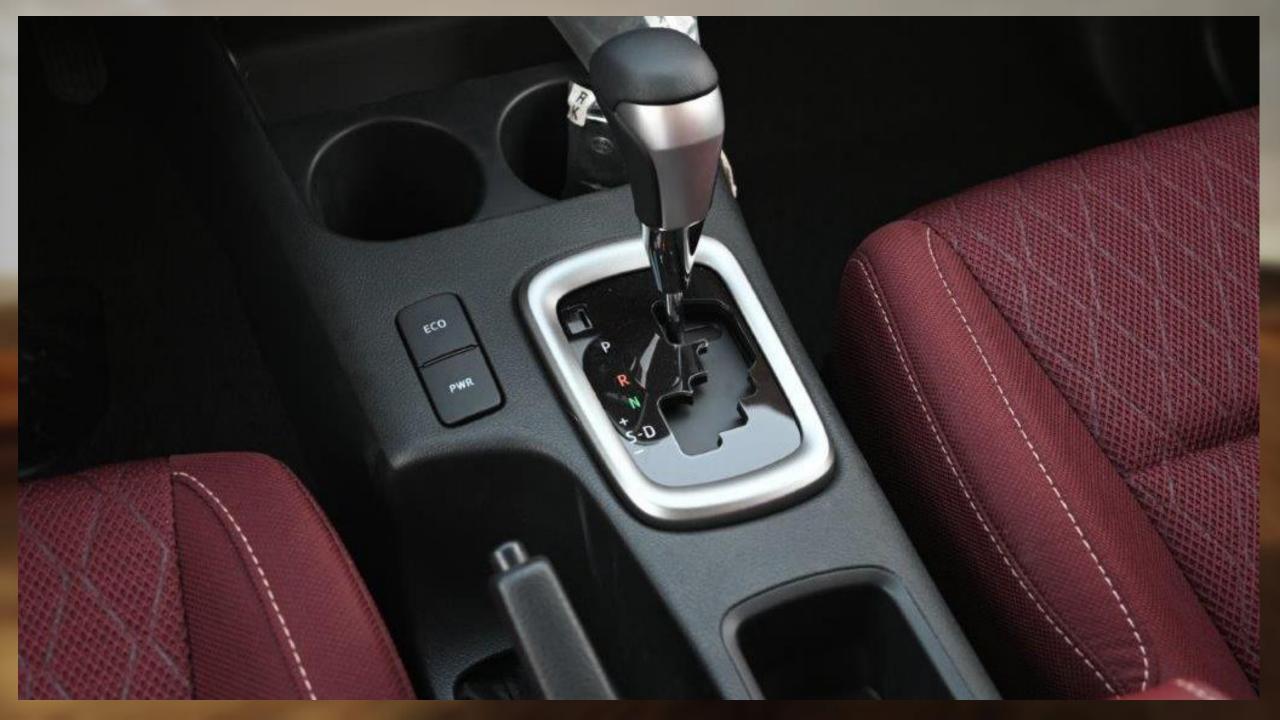

**6 SPEED AUTOMATIC TRANSMISSION** 

**FOUR WHEEL DRIVE (4X4)** 

**FUEL TANK: 80 L** 

**FUEL ECONOMY 14.2 KM/L** 

**5 PASSENGERS (INCLUDING DRIVER)** 

**EXTERIOR FEATURES** 

17 INCH ALLOY WHEEL

TIRE SIZE: 265/65R17

FRONT DISC BRAKES & REAR DRUM BRAKES

**ELECTRONIC BRAKE-FORCE DISTRIBUTION (EBD)** 

**VEHICLE STABILITY CONTROL (VSC)** 

**HILL-START ASSIST CONTROL (HAC)** 

**TIRE PRESSURE WARNING SYSTEM (TPWS)** 

**REAR SUSPENSION: LEAF SPRING** 