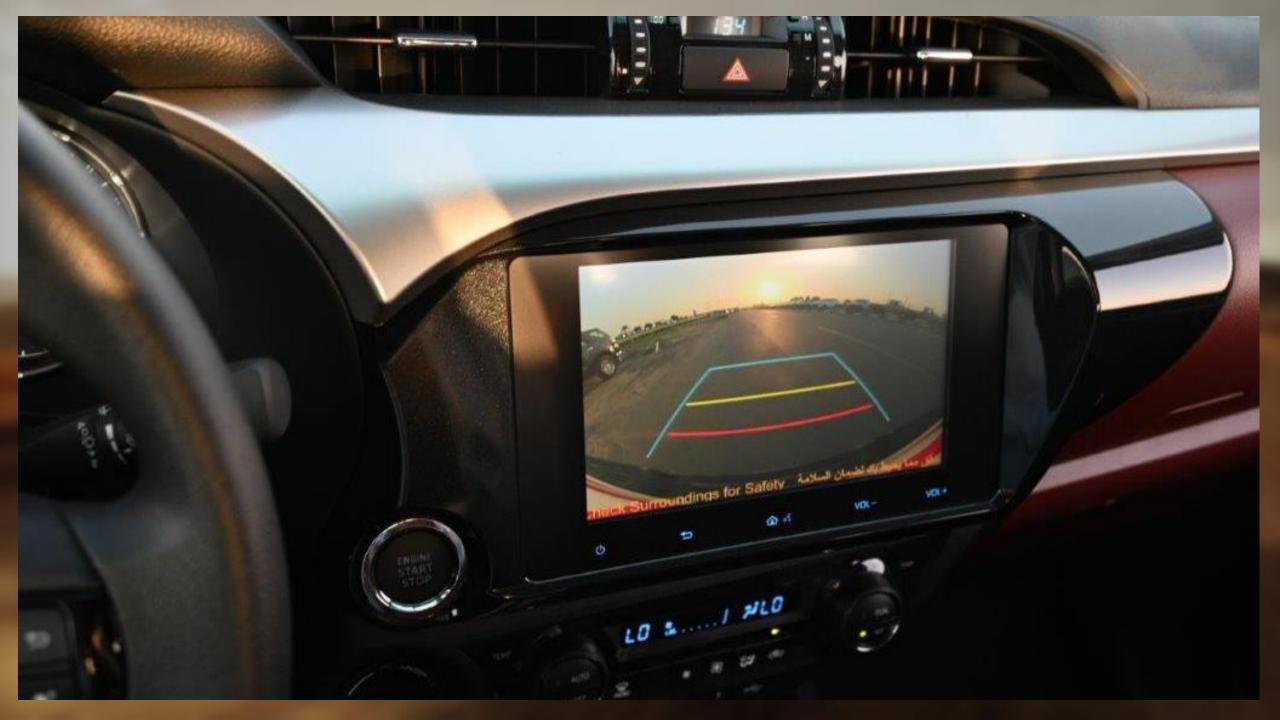

**CRUISE CONTROL** 

**REAR CAMERA (MADE IN CHINA)** 

**FRONT & REAR PARKING SENSORS** 

**REAR DIFFERENTIAL LOCK** 

**AIRBAGS (DRIVER & FRONT PASSENGER + KNEE FOR DRIVER)** 

**ANTI-LOCK BRAKE SYSTEM (ABS)** 