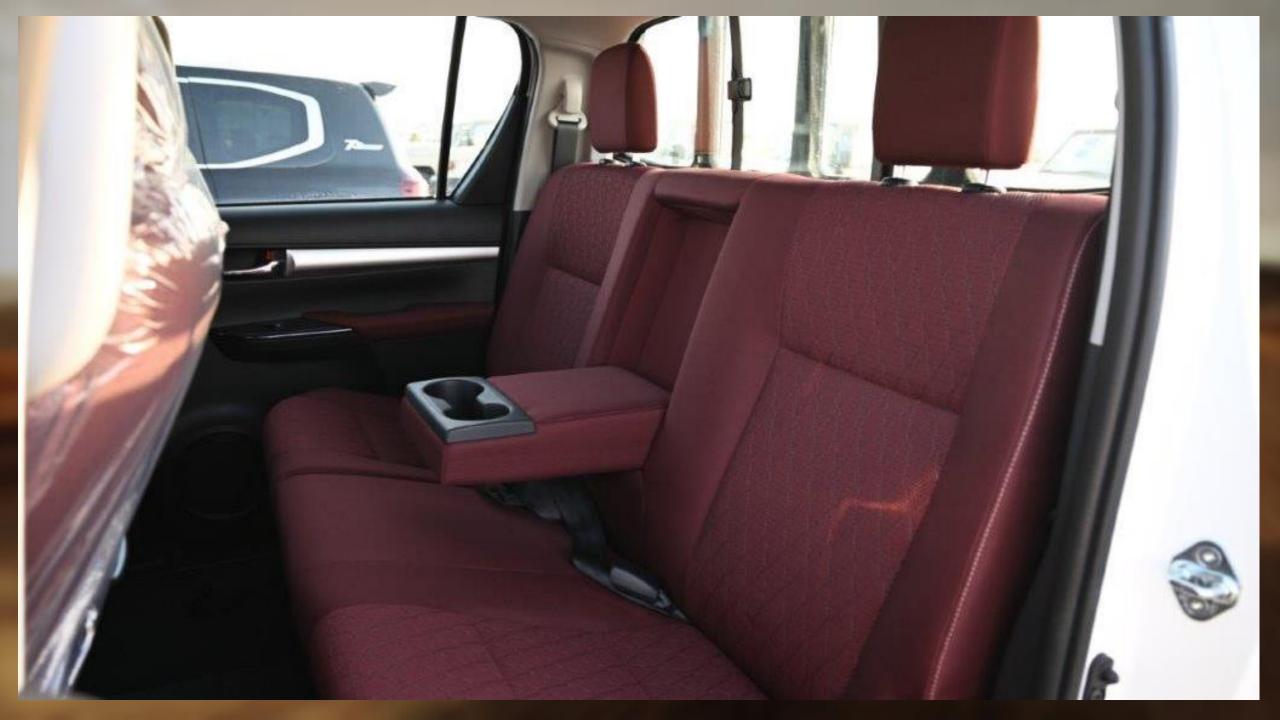

## 2024 TOYOTA HILUX DOUBLE CAB PICKUP 2.4L S-GLX DIESEL AUTOMATIC TRANSMISSION

**INTERIOR FEATURES** 

**FABRIC SEATS** 

FRONT SEATS VENTILATION

**AUTOMATIC CLIMATE CONTROL** 

**OVERHEAD CONSOLE** 

**FRONT SEPARATE SEATS** 

**FRONT CUP HOLDERS** 

**GLOVE BOX COOLING VENT** 

**PORTABLE ASH TRAY** 

STEERING WHEEL MOUNTED CONTROLS

4.2 INCH MULTI INFORMATION DISPLAY

**AUTOMATIC POWER WINDOWS ALL DOORS** 

FRONT PASSENGER DOOR LOCK

**SLIDING BACK WINDOW** 