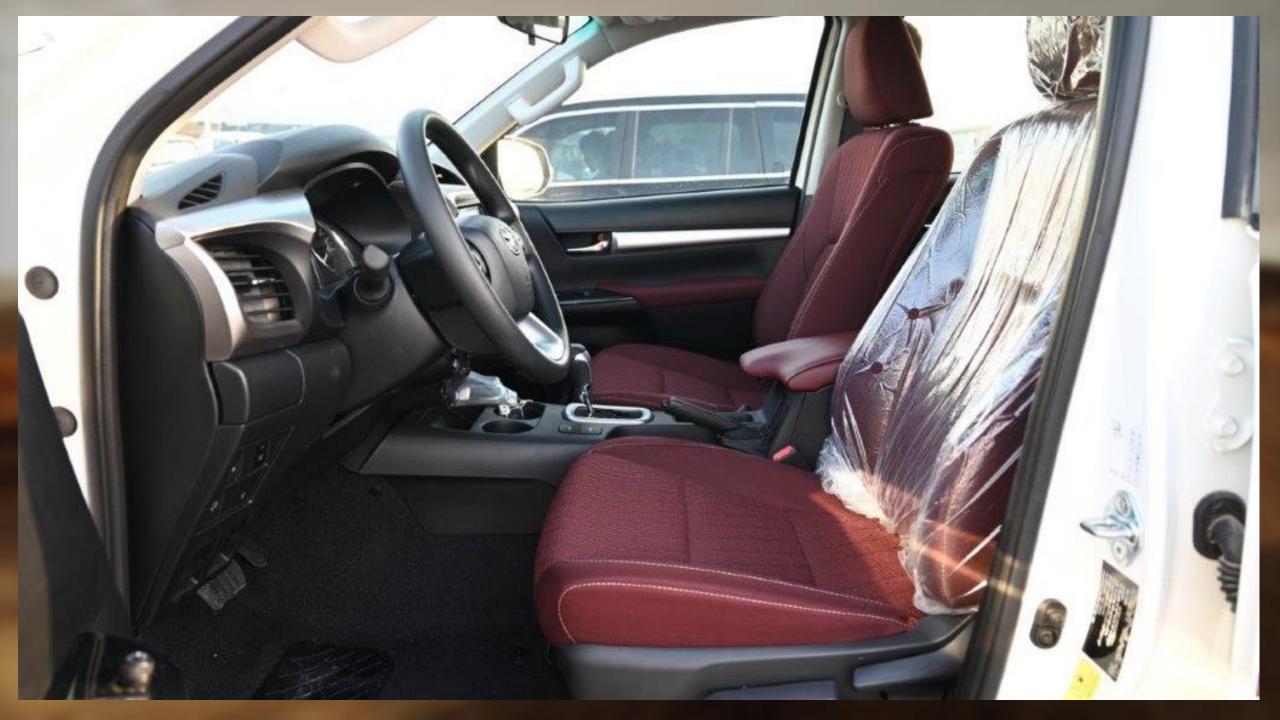

## 2024 TOYOTA HILUX DOUBLE CAB PICKUP 2.4L S-GLX DIESEL AUTOMATIC TRANSMISSION

**INTERIOR FEATURES** 

**FABRIC SEATS** 

FRONT SEATS VENTILATION

**AUTOMATIC CLIMATE CONTROL** 

**OVERHEAD CONSOLE** 

**FRONT SEPARATE SEATS** 

**FRONT CUP HOLDERS** 

**GLOVE BOX COOLING VENT** 

**PORTABLE ASH TRAY** 

STEERING WHEEL MOUNTED CONTROLS

4.2 INCH MULTI INFORMATION DISPLAY

**AUTOMATIC POWER WINDOWS ALL DOORS** 

FRONT PASSENGER DOOR LOCK

**SLIDING BACK WINDOW** 