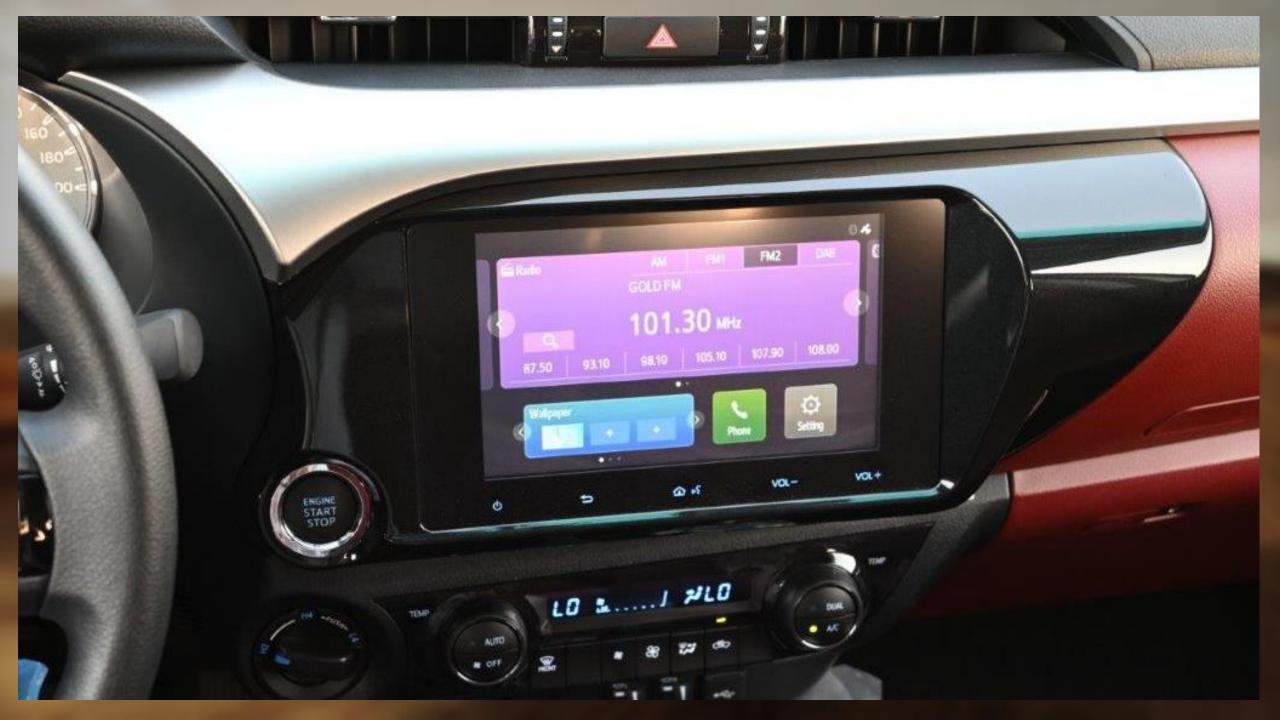

CONNECTED DISPLAY AUDIO "C-DA" TOUCH SCREEN 8 INCH

**APPLE CARPLAY SYSTEM** 

**DIGITAL AUDIO BROADCASTING RADIO (DAB)** 

**USB-A PORT** 

**4 SPEAKERS** 

**SAFETY & CONVENIENCE FEATURES** 

DRIVE MODE SELECT (ECO / PWR)