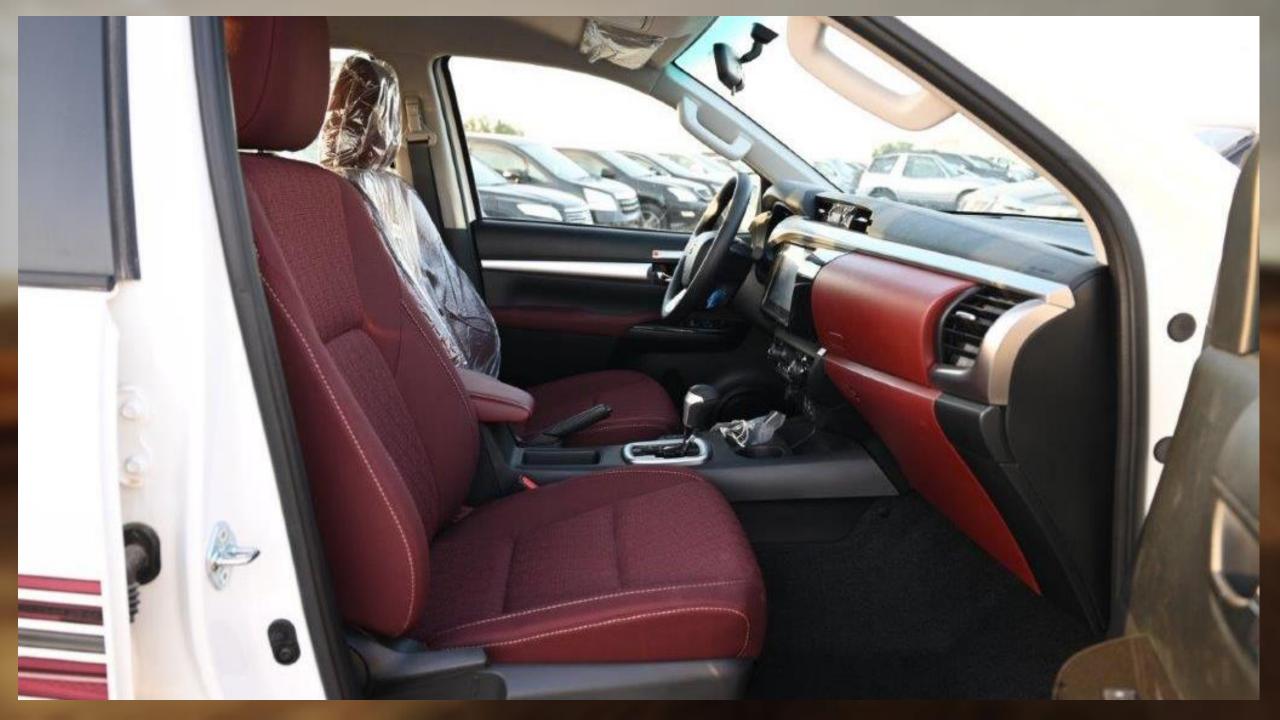

## 2024 TOYOTA HILUX DOUBLE CAB PICKUP 2.4L S-GLX DIESEL AUTOMATIC TRANSMISSION

**INTERIOR FEATURES** 

**FABRIC SEATS** 

FRONT SEATS VENTILATION

**AUTOMATIC CLIMATE CONTROL** 

**OVERHEAD CONSOLE** 

**FRONT SEPARATE SEATS** 