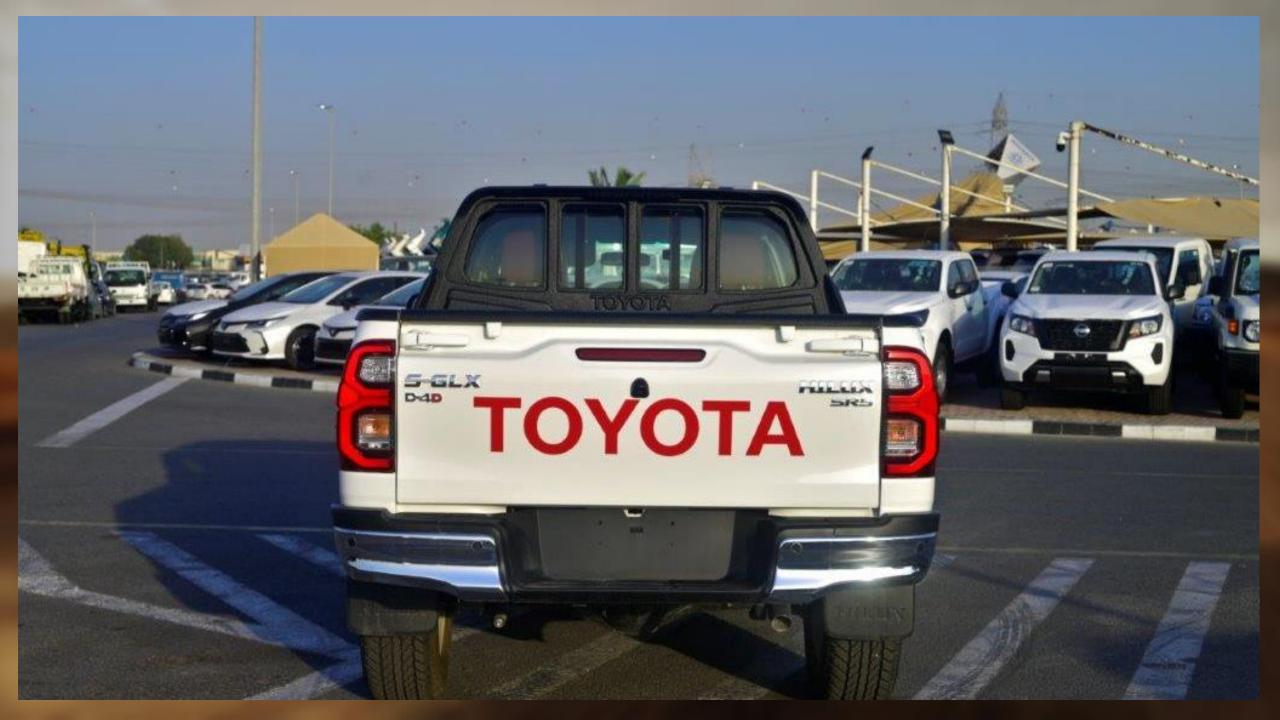

2024 TOYOTA HILUX DOUBLE CAB PICKUP 2.4L S-GLX DIESEL AUTOMATIC TRANSMISSION

**MUD GUARD (FRONT & REAR)** 

**FRONT STEEL BUMPER** 

**FRAME GUARD** 

**LED HEADLAMP** 

**LED REAR LAMPS** 

**LED FRONT FOG LAMP** 

STOP LAMP ON DECK DOOR

**SMART ENTRY SYSTEM AND ENGINE STOP/START BUTTON** 